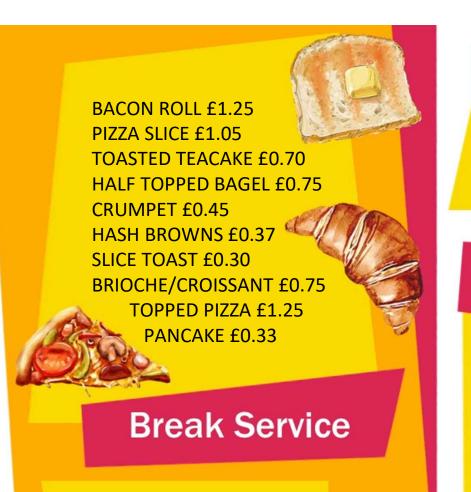

## **Sweet Treats**

COOKIES £0.62
TRAY BAKES ASSORTED £0.70
MUFFINS £0.75
FLOWERPOT MUFFIN £1.00
SWEET OF THE DAY £1.00

ASSORTED TOPPINGS £0.60 PASTA POT £1.60 (INCLUDES CHEESE)

JACKET POTATO £1.00